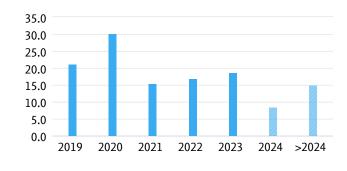

## 15.9

average number of Scopus views per publication at El Shorouk Academy

+ Add to Reporting Export  $\checkmark$  Shortcuts  $\checkmark$ 