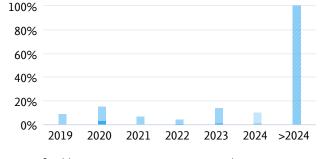

% of publications in top 10% most viewed % of publications in top 1% most viewed Incomplete year ⑦

Views per Publication <sup>①</sup>

+ Add to Reporting Export  $\checkmark$  Shortcuts  $\checkmark$ 